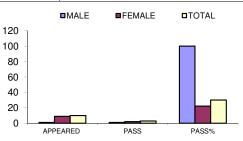

| STATISTICS (Repeaters not included) |          |      |       |  |  |  |  |
|-------------------------------------|----------|------|-------|--|--|--|--|
| SEX                                 | APPEARED | PASS | PASS% |  |  |  |  |
| MALE                                | 1        | 1    | 100   |  |  |  |  |
| FEMALE                              | 9        | 2    | 22    |  |  |  |  |
| TOTAL                               | 10       | 3    | 30    |  |  |  |  |