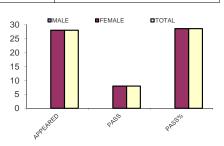

### STATISTICS (Repeaters not included)

| SEX    | APPEARED | PASS | PASS% |
|--------|----------|------|-------|
| MALE   | 0        | 0    | 0     |
| FEMALE | 28       | 8    | 29    |
| TOTAL  | 28       | 8    | 29    |