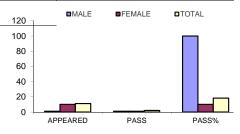

| STATISTICS ( | Repeater's not included) |
|--------------|--------------------------|
| DIAIDIICD    | (Nepeater 8 not meruded) |

| SEX    | APPEARED | PASS | PASS% |
|--------|----------|------|-------|
| MALE   | 1        | 1    | 100   |
| FEMALE | 10       | 1    | 10    |
| TOTAL  | 11       | 2    | 18    |